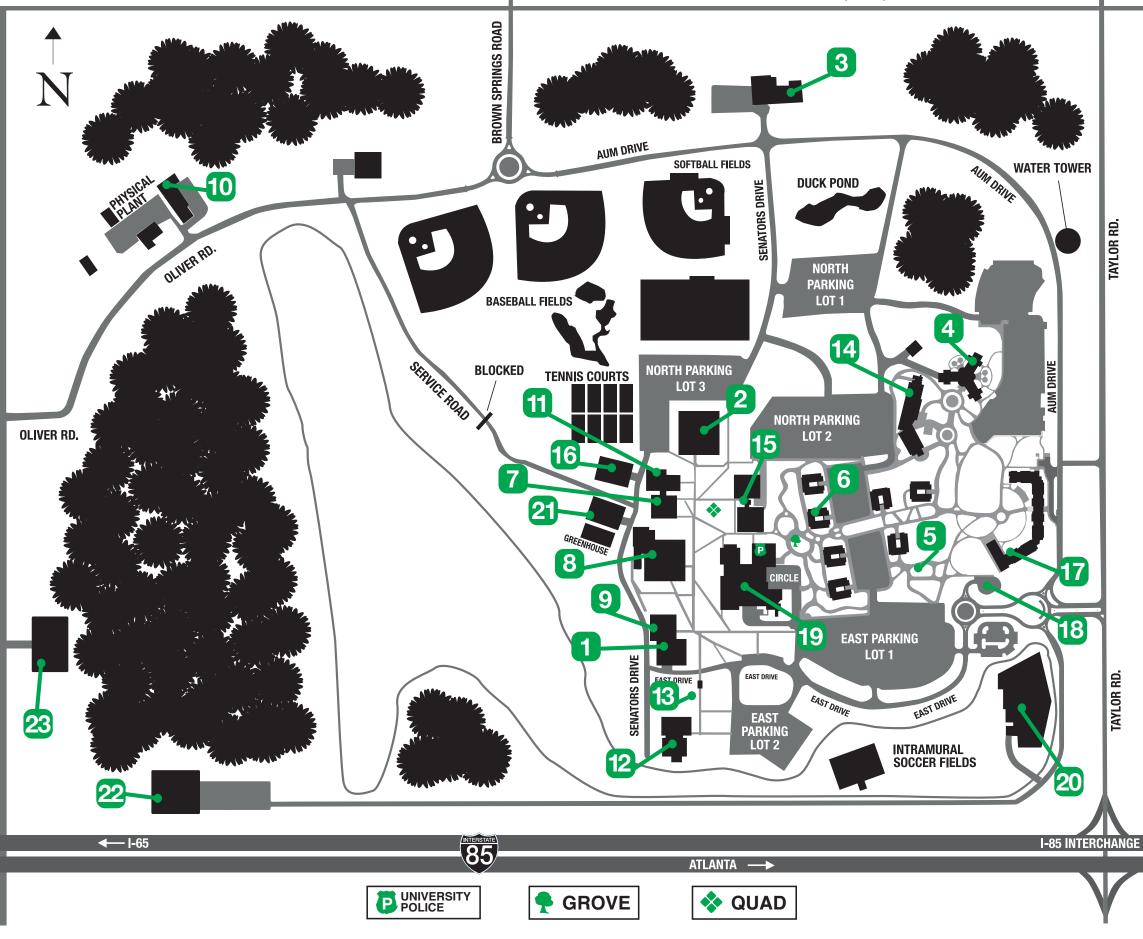

### **1. ADMINISTRATION BUILDING**

Office of the Chancellor Office of Collaborative Partnerships Office of Distance Education Office of Global Initiatives Office of the Provost **Office of Associate Provost Sponsored Programs** 

- 2. ATHLETIC COMPLEX Athletics
- **3. BAPTIST CAMPUS MINISTRIES**
- 4. THE COMMONS
- 5. THE GARDEN
- 6. THE COURTYARDS
- 7. EDUCATION BUILDING
- **College of Education** Early Learning Center Liberal Arts Tech Wing

## 8. GOODWYN HALL

**College of Sciences Goodwyn Art Gallery** 

### 9. IDA BELLE YOUNG LIBRARY TOWER

Books and Beans English as a Second Language **Financial and Administrative Services Honors Program Human Resources** Learning Center Office of University Marketing Office of University Communications **UNIV Office** Warhawk Academic Success Center **10. LIBERAL ARTS ANNEX** Ceramics Lab Photo Lab

## **11. LIBERAL ARTS BUILDING**

#### **12. MOORE HALL**

College of Nursing and Health Sciences **Student Health Clinic Medical Laboratory Science** 

13. Montgomery transit

## 14. P40 PLACE

**15. TOM F. CLEMENT HALL** 

**College of Business College of Liberal Arts** and Social Sciences Information Technology Services

## BELL **16. ATHLETICS TRAINING FACILITY**

RD.

BELL RD.

## **17. WARHAWK HALL**

Housing and Residence Life Offices The Nest

## **18. WARHAWK TRANSIT**

#### **19. WATSON ROBBINS TAYLOR CENTER**

Admissions AUMazing Bean (Coffee Shop) Bookstore Cafe **Campus Police & Public Safety Career Development Center** Central Advising **Center for Disability Services** Computer Lab/AUM Help Desk **Conference Services Counseling Center Facilities Department** Financial Aid Food Pantry

- Honors Lounge Mail Center / Post Office
- Registrar Office of Student Accounts Student Affairs Theatre AUM Veteran and Military
- Information Center
- Warhawk Alley

## **20. WELLNESS CENTER**

Intramural Sports

Math Lab

- Kinesiology **21. SCIENCE RESEARCH CENTER**
- 22. SCIENCE LAB COMPLEX
- 23. ARMY ROTC HOUSE