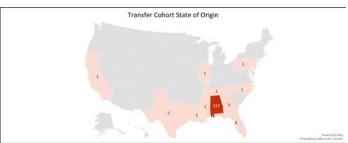

## Auburn University at Montgomery Fall 2023 Transfer Cohort

| State of Origin | Student Count |
|-----------------|---------------|
| Alabama         | 223           |
| California      | 1             |
| Florida         | 4             |
| Georgia         | 3             |
| Illinois        | 1             |
| Louisiana       | 1             |
| Mississippi     | 1             |
| North Carolina  | 1             |
| New Jersey      | 1             |
| Pennsylvania    | 1             |
| Tennessee       | 1             |
| Texas           | 2             |
| Foreign         | 14            |