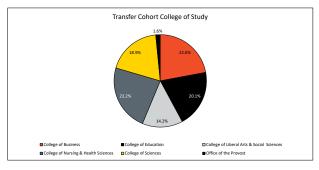

| College of Study                          | Student Count |
|-------------------------------------------|---------------|
| College of Business                       | 56            |
| College of Education                      | 51            |
| College of Liberal Arts & Social Sciences | 36            |
| College of Nursing & Health Sciences      | 59            |
| College of Sciences                       | 48            |
| Office of the Provost                     | 4             |