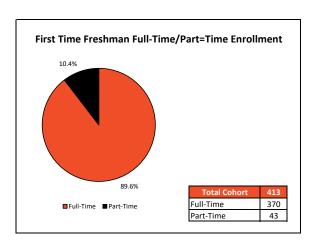

## **Auburn University at Montgomery** Fall 2023 First-Time Freshman Cohort

| State of Origin | Student Count |
|-----------------|---------------|
| Alabama         | 368           |
| Florida         | 5             |
| Georgia         | 9             |
| Kentucky        | 1             |
| Massachusetts   | 1             |
| New York        | 1             |
| Tennessee       | 2             |
| Texas           | 2             |
| Washington      | 1             |
| Foreign Country | 23            |