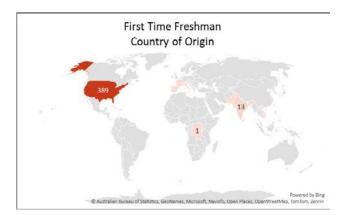

| Country of Origin        | Student Count |
|--------------------------|---------------|
| United States of America | 389           |
| India                    | 13            |
| Spain                    | 2             |
| Vietnam                  | 2             |
| Armenia                  | 1             |
| France                   | 1             |
| Ireland                  | 1             |
| Italy                    | 1             |
| Pakistan                 | 1             |
| South Korea              | 1             |
| Zaire                    | 1             |