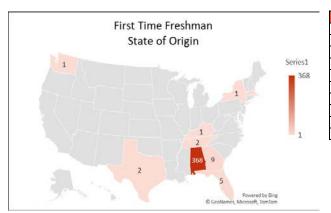

## **Auburn University at Montgomery** Fall 2023 First-Time Freshman Cohort

| State of Origin | Student Count |
|-----------------|---------------|
| Alabama         | 368           |
| Florida         | 5             |
| Georgia         | 9             |
| Kentucky        | 1             |
| Massachusetts   | 1             |
| New York        | 1             |
| Tennessee       | 2             |
| Texas           | 2             |
| Washington      | 1             |
| Foreign Country | 23            |