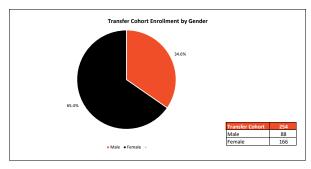

| Transfer Cohort Ethnicity |     |       |
|---------------------------|-----|-------|
| Alaskan/American Indian   | 3   | 1.2%  |
| Asian                     | 6   | 2.4%  |
| Black or African American | 101 | 39.8% |
| Hispanic/Latino           | 3   | 1.2%  |
| Two or more races         | 10  | 3.9%  |
| Unspecified               | 10  | 3.9%  |
| US Non-Resident           | 14  | 5.5%  |
| White                     | 107 | 42.1% |