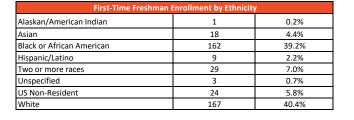

chusetts   | 1             |
| New York        | 1             |
| Tennessee       | 2             |
| Texas           | 2             |
| Washington      | 1             |
| Foreign Country | 23            |



| Country of Origin        | Student Count |
|--------------------------|---------------|
| United States of America | 389           |
| India                    | 13            |
| Spain                    | 2             |
| Vietnam                  | 2             |
| Armenia                  | 1             |
| France                   | 1             |
| Ireland                  | 1             |
| Italy                    | 1             |
| Pakistan                 | 1             |
| South Korea              | 1             |
| Zaire                    | 1             |





| IPEDS Age Range | Student Count | Percentage |
|-----------------|---------------|------------|
| 17 and Under    | 19            | 4.6%       |
| 18-19           | 351           | 85.0%      |
| 20-24           | 31            | 7.5%       |
| 25-29           | 7             | 1.7%       |
| 30-34           | 2             | 0.5%       |
| 35-39           | 1             | 0.2%       |
| 40-49           | 1             | 0.2%       |
| 50-64           | 1             | 0.2%       |
| Average Age     | e             | 19         |

| Top Ten Feeder High Schools    |    |  |
|--------------------------------|----|--|
| Prattville High School         | 25 |  |
| Wetumpka High School           | 20 |  |
| Park Crossing High School      | 19 |  |
| Brewbaker Technology Magnet HS | 18 |  |