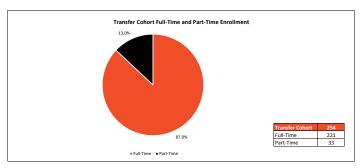

## Auburn University at Montgomery Fall 2023 Transfer Cohort

| State of Origin | Student Count |
|-----------------|---------------|
| Alabama         | 223           |
| California      | 1             |
| Florida         | 4             |
| Georgia         | 3             |
| Illinois        | 1             |
| Louisiana       | 1             |
| Mississippi     | 1             |
| North Carolina  | 1             |
| New Jersey      | 1             |
| Pennsylvania    | 1             |
| Tennessee       | 1             |
| Texas           | 2             |
| Foreign         | 14            |