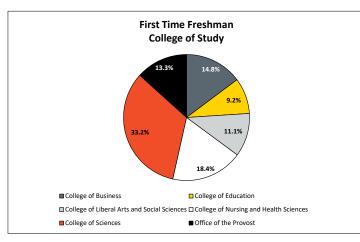

| College of Study                            | Student Count |
|---------------------------------------------|---------------|
| College of Business                         | 61            |
| College of Education                        | 38            |
| College of Liberal Arts and Social Sciences | 46            |
| College of Nursing and Health Sciences      | 76            |
| College of Sciences                         | 137           |
| Office of the Provost                       | 55            |