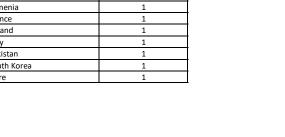

| Country of Origin        | Student Count |
|--------------------------|---------------|
| United States of America | 389           |
| India                    | 13            |
| Spain                    | 2             |
| Vietnam                  | 2             |
| Armenia                  | 1             |
| France                   | 1             |
| Ireland                  | 1             |
| Italy                    | 1             |
| Pakistan                 | 1             |
| South Korea              | 1             |
| Zaire                    | 1             |