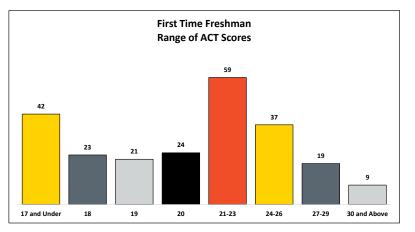

| Academic Quality        |      |
|-------------------------|------|
| Average ACT             | 21   |
| Average High School GPA | 3.42 |