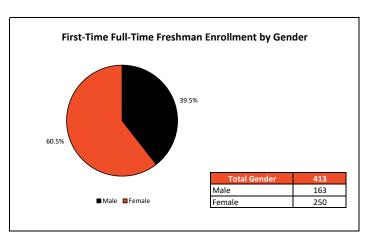

## **Auburn University at Montgomery** Fall 2023 First-Time Freshman Cohort







| State of Origin | Student Count |
|-----------------|---------------|
| Alabama         | 368           |
| Florida         | 5             |
| Georgia         | 9             |
| Kentucky        | 1             |
| Massachusetts   | 1             |
| New York        | 1             |
| Tennessee       | 2             |
| Texas           | 2             |
| Washington      | 1             |
| Foreign Country | 23            |



| Country of Origin        | Student Count |
|--------------------------|---------------|
| United States of America | 389           |
| India                    | 13            |
| Spain                    | 2             |
| Vietnam                  | 2             |
| Armenia                  | 1             |
| France                   | 1             |
|