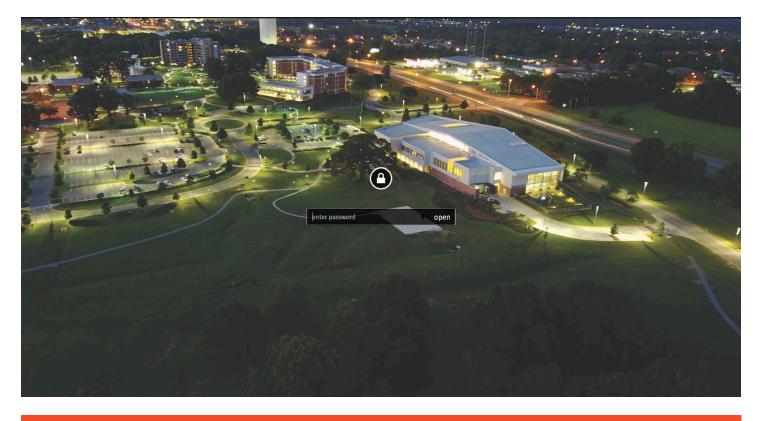

2) You will be prompted with a login screen (all sites will have this).

**3)** Enter the password and you will see the home page where all the logos are organized similar to cloud platforms such as Dropbox and Google Drive.