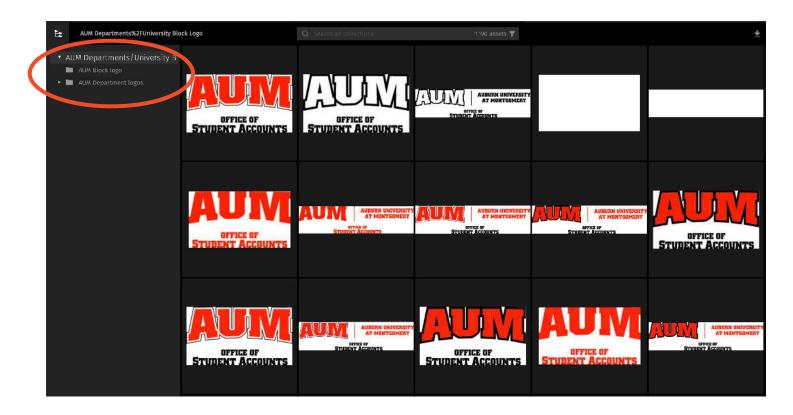

**4)** On the left hand side, you will see the root folders of the logos. Select which one you need and you will see the folder contents. In this example, you will see how the campus departments have been organized to make them easier to navigate.