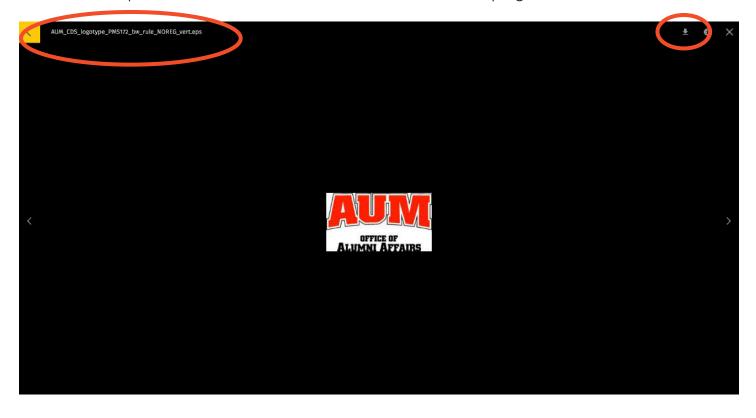

**6)** Click on the logo you would like to download. The logo will appear by itself and the filename is visible in the top left corner. The download button will be in the top right corner.

## Note:

The color mode of the files are included in the filename. CMYK will mean the file is set up for four color printing (fliers, posters, etc.) PMS 172 is our offical Pantone Orange, so files with that included in the filename will be best for specialty items (promotional items, screen printing, embroidery, etc.). Files designated as REV will appear blank but will show up on a background as white.