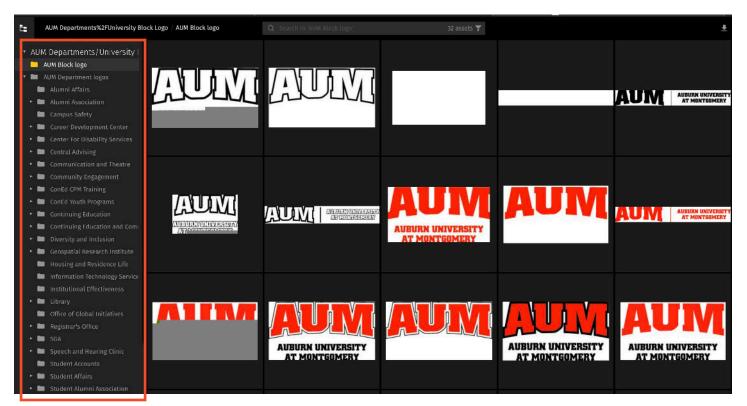

**4)** On the left hand side, you will see the root folders of the logos. Select which one you need and you will see the folder contents. In this example, you will see how the campus departments have been organized to make them easier to navigate.

Once expanded, you will be able to see all the contents of the folder:

**5)** As an example, we'll select the Office of Central Advising. When you click on it, you will see it contains an EPS folder. This is where all the logos for the department are located. All logos will be in an EPS format natively; you will be able to download other file formats as needed.