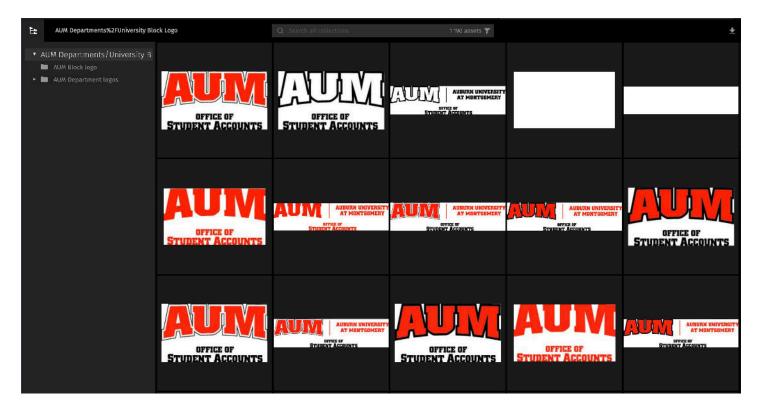

2) You will be prompted with a login screen (all sites will have this).

**3)** Enter the password and you will see the home page where all the logos are organized similar to cloud platforms such as Dropbox and Google Drive.