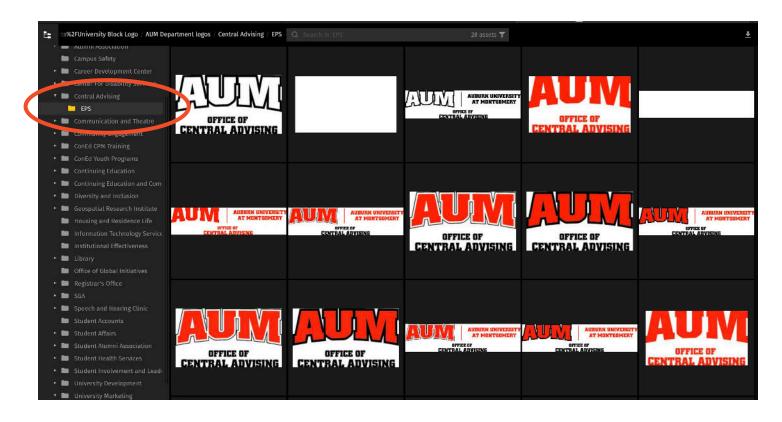

**4)** On the left hand side, you will see the root folders of the logos. Select which one you need and you will see the folder contents. In this example, you will see how the campus departments have been organized to make them easier to navigate.

Once expanded, you will be able to see all the contents of the folder:

**5)** As an example, we'll select the Office of Central Advising. When you click on it, you will see it contains an EPS folder. This is where all the logos for the department are located. All logos will be in an EPS format natively; you will be able to download other file formats as needed.