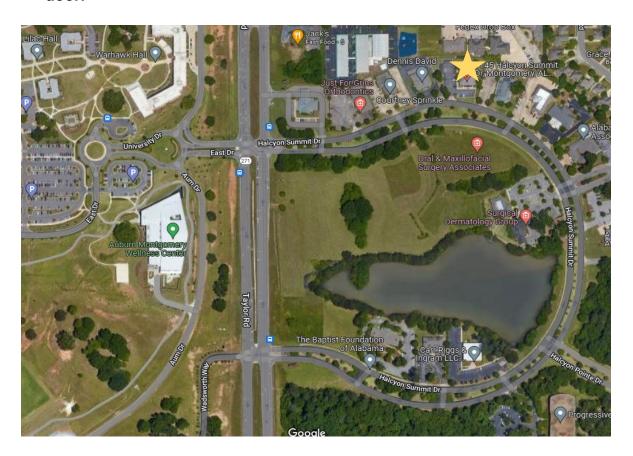

## **AUM Speech and Hearing Clinic Driving Directions** 7145 Halcyon Summit Drive Montgomery, AL 36117

## From Atlanta Highway:

- Turn onto Taylor Road.
- Take Taylor Road to the intersection of Taylor Road and Halcyon Summit Drive in front of the AUM campus main entrance.
- Turn left onto Halcyon Summit Drive.

## From 1-85:

- Use Exit 9
- If you are traveling North on I-85 you will take a left off the exit ramp.
- If you are traveling South on I-85 you will take a right off the exit ramp.
- Take Taylor Road to the intersection of Taylor Road and Halcyon Summit Drive in front of the AUM campus main entrance.
- Turn left onto Halcyon Summit Drive.
- We are the 5<sup>th</sup> building on the left. It is a red brick building with white columns with a small, white AUM Speech & Hearing Clinic at the entrance
- Handicap accessible entry is on the left side of the building with at the rear door.