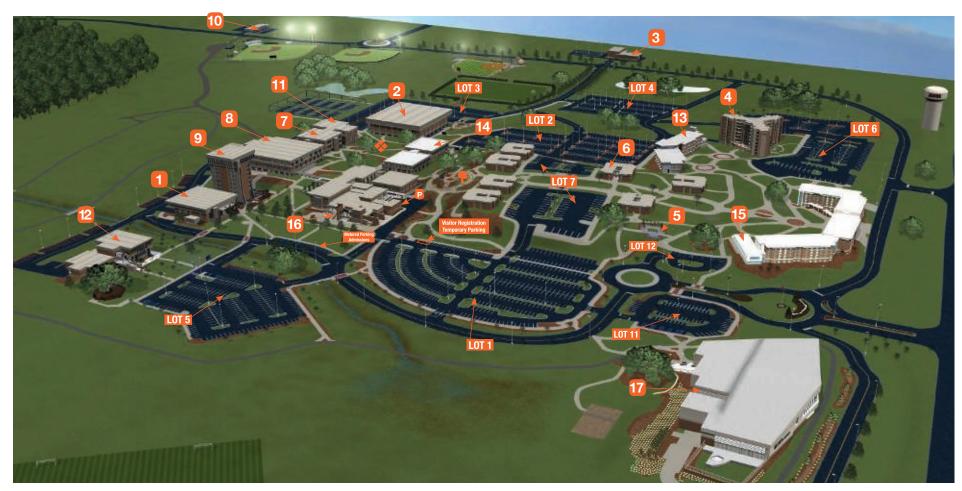

#### 1. ADMINISTRATION BUILDING

Office of the Chancellor Office of Global Initiatives Office of the Provost Office of Associate Provost Office of Alumni Affiars **Sponsored Programs** 

## 2. ATHLETIC COMPLEX **Athletics**

- 3. BAPTIST CAMPUS MINISTRIES
- 4. THE COMMONS
- 5. THE GARDEN
- 6. THE COURTYARDS

### 7. EDUCATION BUILDING

**College of Education Early Learning Center Liberal Arts Tech Wing** 

#### 8. GOODWYN HALL

College of Sciences Fine Arts

# 9. IDA BELLE YOUNG LIBRARY TOWER

**Books and Beans** English as a Second Language Financial and Administrative Services 14. TOM F. CLEMENT HALL **Honors Program Human Resources Learning Center** Office of University Marketing Office of University Communications Warhawk Academic Success Center

#### 10. LIBERAL ARTS ANNEX

**Ceramics Lab Photo Lab** 

# 11. LIBERAL ARTS BUILDING

#### 12. MOORE HALL

College of Nursing and Health Sciences **Student Health Services** 

### 13. P40 PLACE

**College of Business** College of Liberal Arts and Social Sciences **Information Technology Services** 

## 15. WARHAWK HALL

Housing and Residence Life

# 16. WATSON ROBBINS TAYLOR CENTER

Admissions AUMazing Bean (Coffee Shop) **Bookstore** Campus Police & Public Safety Career Development Center Central Advising Office of Student Accounts **Center for Disability Services** Computer Lab/AUM Help Desk Conference Services

#### 17. WELLNESS CENTER

**Intramural Sports** Kinesiology

**Counseling Center Financial Aid Food Pantry Honors Lounge** Registrar **Student Affairs Theatre AUM** The Cafe Warhawk Alley **Metered Parking Spaces** 

Visitor Registration/Temp Parking