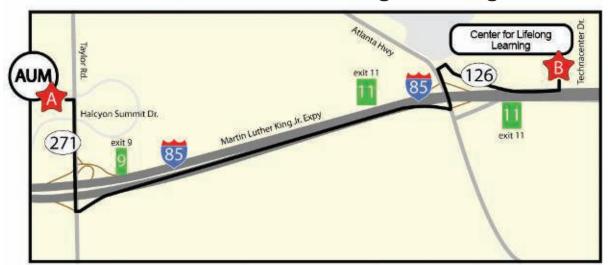

## Where is the Center for Lifelong Learning located?

Address: 75 TechnaCenter Drive, Montgomery, AL. 36117 Phone Number: 334-244-3804

**From Atlanta**: Take I-85 South to Montgomery. Take Exit 11/Mitylene. Turn right off the exit ramp onto Atlanta Highway. Turn right at the next traffic light onto TechnaCenter Drive; take an immediate right onto Atlanta Hwy 126; the TechnaCenter entrance is on your left 0.5 miles down the road; the Center for Lifelong Learning is on your left.

**From Birmingham**: Take I-65 South to Montgomery. Take I-85 North toward Atlanta. Take Exit 11/Mitylene. Turn left off the exit ramp onto Atlanta Highway. Turn right at the next traffic light onto TechnaCenter Drive; take an immediate right onto Atlanta Hwy 126; the TechnaCenter entrance is on your left 0.5 miles down the road; the Center for Lifelong Learning is on your left.

**From Mobile**: Take I-65 North to Montgomery. Take I-85 North toward Atlanta. Take Exit 11/Mitylene. Turn left off the exit ramp onto Atlanta Highway. Turn right at the next traffic light onto TechnaCenter Drive; take an immediate right onto Atlanta Hwy 126; the TechnaCenter entrance is on your left 0.5 miles down the road; the Center for Lifelong Learning is on your left.